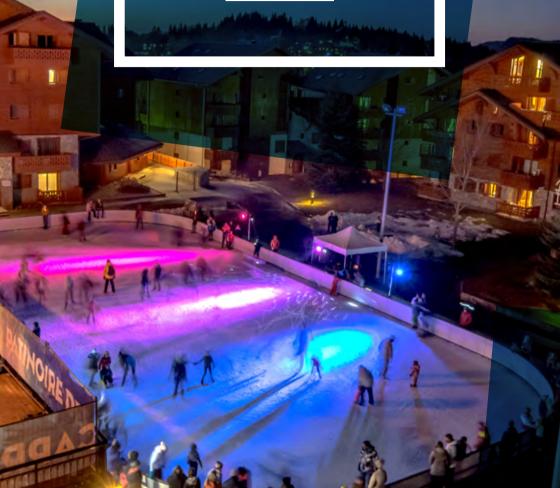

## Ice Rink

An activity to enjoy with friends or family on our outdoor rink

#### OPEN

14<sup>th</sup>, 15<sup>th</sup> and 18<sup>th</sup> December and then from 21/12 to 08/03 (15/03 depending on weather conditions)

#### **During French school holidays:**

Mondays and Saturdays 2pm to 7pm Tuesdays and Thursdays 2pm to 7pm and 8pm to 10pm Wednesdays 10am to 12 noon, 2pm to 7pm and 8pm to 10pm Fridays 10am to 12 noon and 2pm to 7pm Sundays 10am to 12 noon and 2pm to 7pm

#### **Outside French school holidays:**

Mondays, Tuesdays, Thursdays and Fridays 3pm to 7pm Wednesdays and Sundays 10am to 12 noon and 2pm to 7pm Saturdays 2pm to 7pm

#### TARIFFS

|                      | 1 session | 10 sessions | Season<br>pass |
|----------------------|-----------|-------------|----------------|
| Including skate hire | 7€        | 60€         | 80€            |
| Without skate hire   | 5€        | 45€         | 60€            |

#### TOP TIP

PROMOTIONAL SESSION at 5€ (including skate hire) every Wednesday from 10am to 12 noon and from 2pm to 7pm +33(0)4 50 90 30 04

We strongly advise wearing gloves and a helmet.

## THE ICE RINK

Take advantage of night time opening. Couples, families and friends will all enjoy the magical atmosphere!

Night sessions during French school holidays from 8pm to 10pm on Tuesdays, Wednesdays and Thursdays.

Outside French school holidays until 7pm. +33 (0)4 50 90 30 04