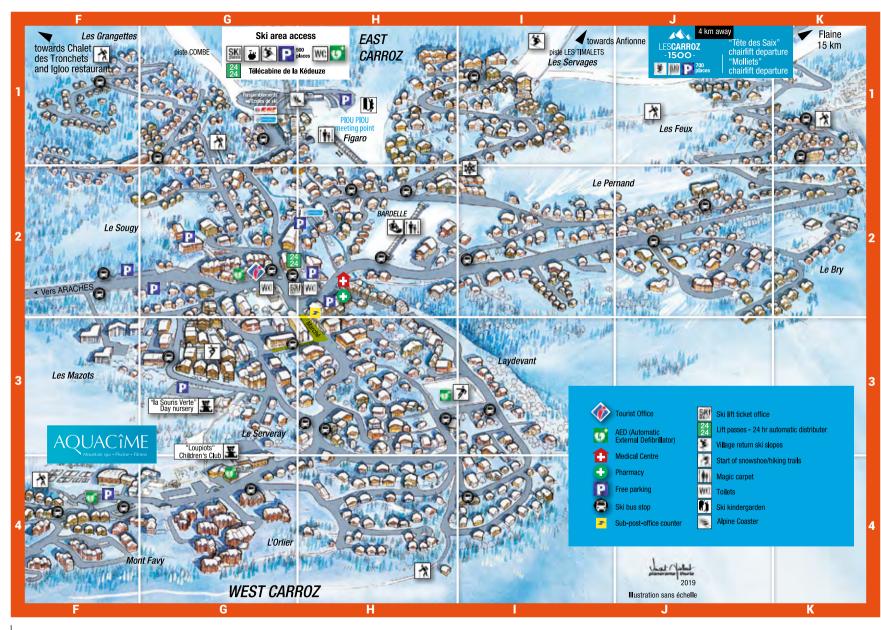

Les Molliets: bottom of the slopes, 5 km from Les Carroz on the road to Flaine.

Parking next to the Day Nursery: close to resort centre, ideal for leaving the car parked all week. 30 spaces.

Laÿs car park: park at the entrance to the village and use the ski bus to get to the slopes.

#### CAR RENTAL

IN CLUSES

AVIS +33(0)4 50 93 73 10

EUROPCAR +33(0)4 50 98 79 07

HERTZ +33(0)4 50 98 63 21

SUPER U MAGLAND +33(0)4 50 18 31 58

#### VEHICLE BREAKDOWN

CÉDRIC TACHON St Sigismond +33(0)6 73 36 02 82

CARROSSERIE DE BALME

In Magland +33(0)4 50 34 71 42

#### SNOW CHAINS FOR SALE

EASYSKI In Arâches +33(0)4 50 90 20 19

JM LOCATION SKIS

In the Campanules building +33(0)4 50 90 35 66

SPAR AU LAŸS +33(0)4 50 54 14 91

#### ZIG ZAG

At the bottom of the Bardelle piste +33(0)4 50 90 98 12





# **GRIZZLY PUB ENGLISH STYLE PUB**









**OPEN ALL YEAR ROUND FOOD SERVED BETWEEN 11H30/22H30 GREAT SELECTION OF HOMEMADE BURGERS, FISH AND CHIPS** WIDE SELECTION OF BIÈRES ON TAP, GINS AND WHISKY LARGE SUNNY TERRACE TAKEAWAYS CONCERTS



04 50 90 02 77 - 1 place de l'Ambiance - Les Carroz

# Metski. Les Carroz

## **Metski.fast&easy**

| Simple       | easy, fun: your reservation gets straight to the point.<br>In complete transparency. And for everyone. |
|--------------|--------------------------------------------------------------------------------------------------------|
| Speedy       | process: kitting you out according to your needs, plus associated services. Your pleasure comes first. |
| Self-service | 4.0 online efficiency and reliability to meet your needs. 1 <sup>st</