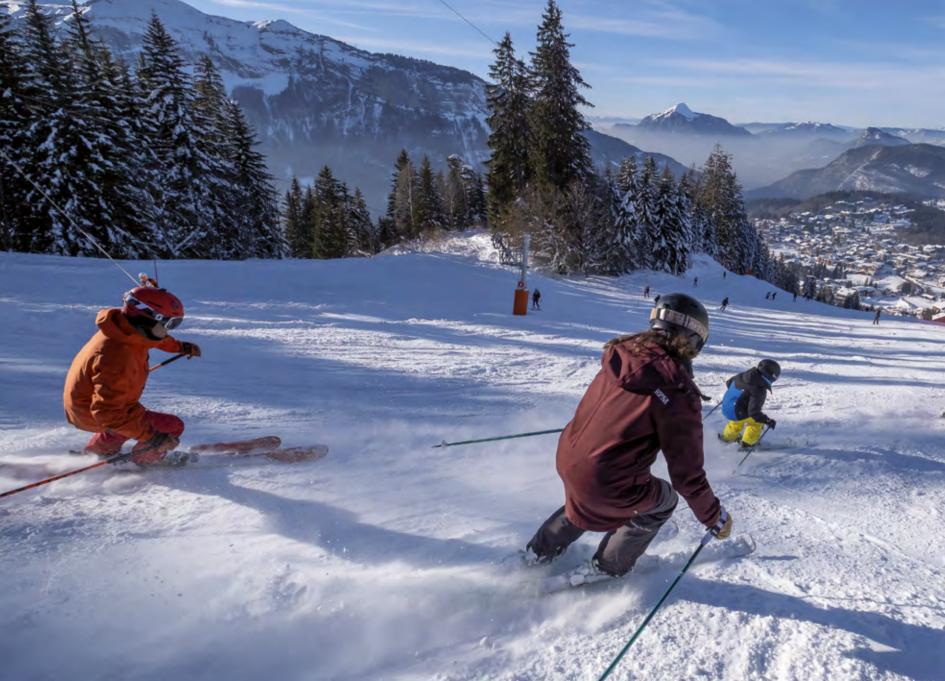

# Ski area

## 4<sup>TH</sup> LARGEST SKI LINKED SKI AREA IN FRANCE

### GRAND MASSIF OPEN FROM 14<sup>TH</sup> DECEMBER 2019 TO 19<sup>TH</sup> APRIL 2020

#LESCARROZ 1500, The only gateway with direct access to the heart of the Grand Massif! With the Tête des Saix chairlift you can be setting out exploring the ski area in under 7 minutes; free 700 space car park, ski shuttle buses and lift pass sales point!