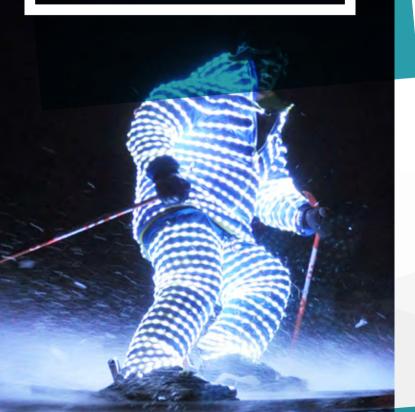

## 4 - season Alpine Coaster

### 4-season Alpine Coaster

4-season Alpine Coaster in Les Carroz: have a go at the virtual reality experience!

Starts from the Carroz gondola departure platform.

Children must be aged 4+ (minimum height 1.05m) accompanied and from 9 years old (minimum height 1.40m) unaccompanied. One or two riders per sled\*.

Virtual Reality headset (optional): combined descent and 360 degree 3D film during the run. Total immersion in a virtual universe and heightened sensations.

Must be 2 people in the sled, only the passenger (the one in front) can wear the Virtual Reality headset.