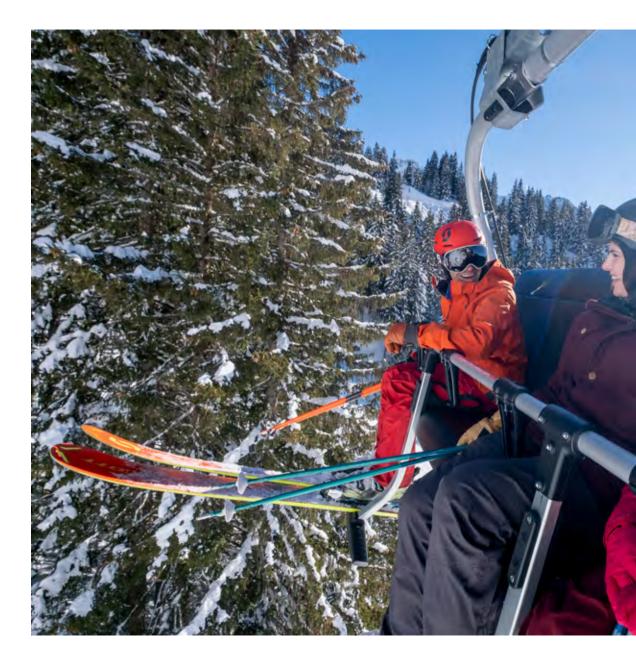

### WHAT'S NEW

#### AUTOMATIC SELFIE ON THE CHAIRLIFT

An automatic photo system has been installed for this winter on the ride up on the high-speed Tête des Saix chairlift, with a collection terminal on arrival at the top.