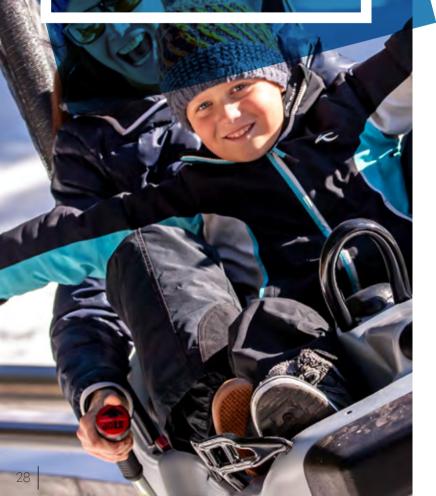

## 4 - season Alpine Coaster

### 4-season Alpine Coaster

4-season Alpine Coaster in Les Carroz: have a go at the virtual reality experience!

Starts from the Carroz gondola departure platform.

Children must be aged 4+ (minimum height 1.05m) accompanied and from 9 years old (minimum height 1.40m) unaccompanied. One or two riders per sled\*.

Note: There must be 2 people in the sled for the passenger to use the VR headset Descent punctuated with banked turns, rollers and flip-flaps; one of the most exhilarating coaster tracks in the Alps, if not the most exhilarating!

Allow 6 minutes for the whole run (up and down).

Self-service Photo-souvenir system. 2€ per photo (cash or credit/debit card)

Every day 3pm - 7pm, bottom of Les Carroz's gondola.

| TARIFFS             |     |  |  |
|---------------------|-----|--|--|
| 1 run*              | 7€  |  |  |
| 5 runs∗             | 30€ |  |  |
| 10 runs*            | 55€ |  |  |
| VR headset rental** | 6€  |  |  |