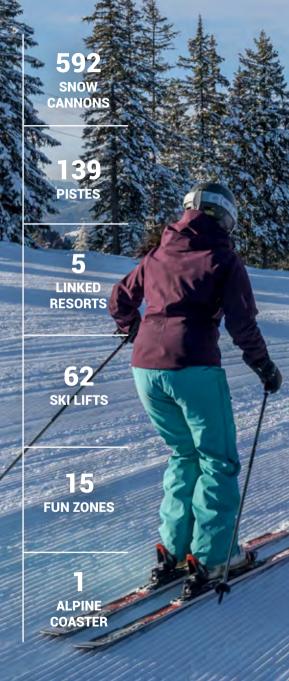

## 4<sup>TH</sup> LARGEST SKI LINKED SKI AREA IN FRANCE

### GRAND MASSIF OPEN FROM 14<sup>TH</sup> DECEMBER 2019 TO 19<sup>TH</sup> APRIL 2020

#LESCARROZ 1500, The only gateway with direct access to the heart of the Grand Massif! With the Tête des Saix chairlift you can be setting out exploring the ski area in under 7 minutes; free 700 space car park, ski shuttle buses and lift pass sales point!