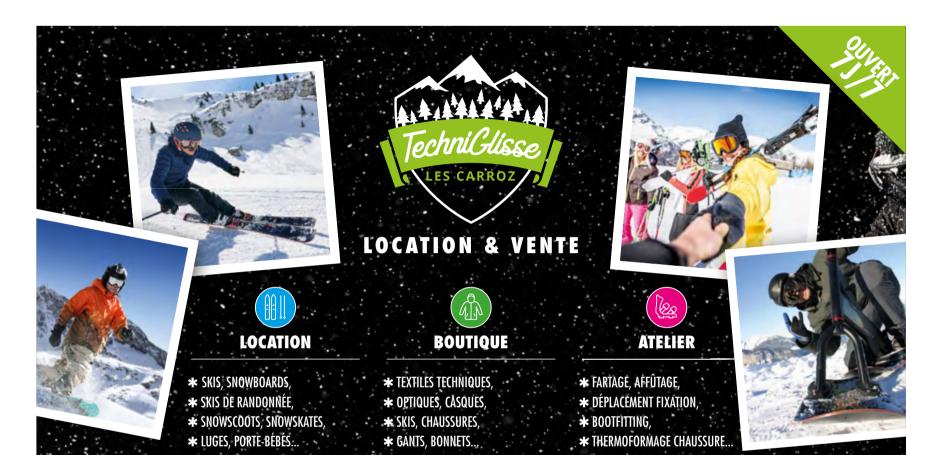

site the Bardelle sledging slope Rental/repair of skis/snowboards with brands such as DPS, Elan, Head, Volkl, Majesty. One of the biggest workshops in the resort with highly proficient ski techs. New and an exclusive in Les Carroz: Phantom ecological and

permanent waxing. Big private car park, 10 spaces. Reductions for bookings on our website, no deposit needed.

**+33(0)4 50 90 17 83 - +33(0)6 83 35 96 16** www.location-ski-lescarroz.fr

#### **LE STRATO SKISET - H2**



Bottom of the Figaro piste Make skiing easy for yourself! Bottom of the slopes and the Figaro magic carpet, ski back. Car park nearby. Reserve your ski lockers at the gondola station (depending on availability). Rental of ski equipment, snowboards and toboggans.

+33(0)4 50 90 05 05 www.le-strato.com - www.skiset.com





# -15%\* DE RÉDUCTION À PARTIR DE 5 JOURS DE LOCATION !

**\*RENDEZ-VOUS EN MAGASIN POUR BÉNÉFICER DE L'OFFRE** PLACE DE L'AMBIANCE, 74300 LES CARROZ. TEL: 04 50 90 35 86 OU TECHNIGLISSE@GMAIL.COM









## Shopping

#### NETSKI - G3



#### Place de l'Ambiance

Simple, easy, fun: your reservation gets straight to the point. In complete transparency. And for everyone. Speedy process: kitting you out according to your needs, plus associated services. Your pleasure comes first: ski lockers, shuttle buses, delivery, equipment recollection. Fatbike, ESF lesson bookings...

#### +33(0)4 50 90 24 00

www.newloc.com - www.netski.com

#### SKI PLUS - G1



Opposite the gondola The closest shop to the gondola, next to the ESF and ESI. Ski locker rental by the week or season. Hand-prepared compe