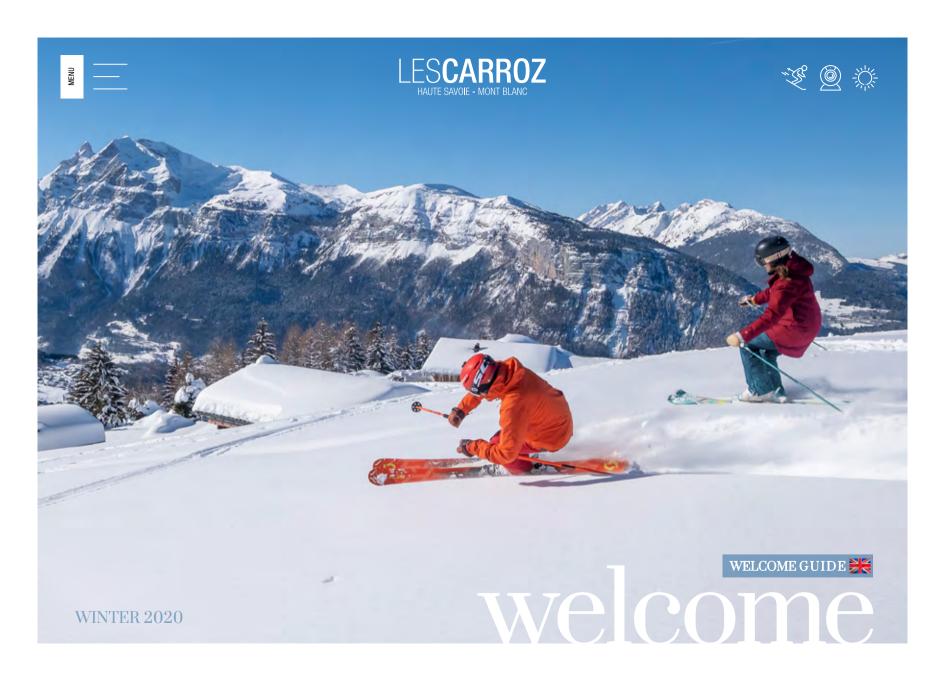

## LA CROIX DE SAVOIE GOURMET RESTAURANT



### + NEW PARTNERSHIP, VILLAGE RESTAURANT SHUTTLE BUS

#### From 7pm to 11pm at 3€ pp. Shuttle booking on +33 (0)6 83 86 51 20

**OPEN EVERY DAY AND ALL YEAR ROUND.** Panoramic terrace unparalleled in Les Carroz. Booking advisable. +33(0)4 50 90 00 26 / www.lacroixdesavoie.fr



Gastronomic cuisine by two chefs. Chefs Edwige TIRET & Léonie DUGAT prepare their own entirely "home-made" menus.

Seasonal, organic, local and organic vegetable garden produce.

360° view over the valley and of the kitchens in a modern setting, with a peaceful panoramic terrace unparalleled in Les Carroz.

Fixed and à la Carte menus available from the tourist office and online.

Wine cellar with over 150 selections. Room rental for private dining.



# Summary



## EN