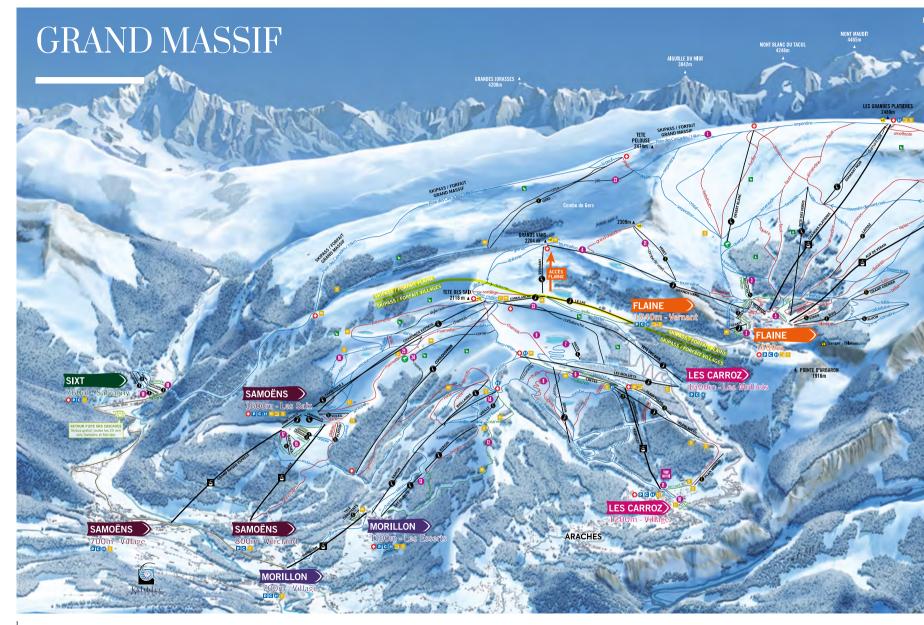

# Ski area

## 4<sup>TH</sup> LARGEST SKI LINKED SKI AREA IN FRANCE

### GRAND MASSIF OPEN FROM 14<sup>TH</sup> DECEMBER 2019 TO 19<sup>TH</sup> APRIL 2020

#LESCARROZ 1500, The only gateway with direct access to the heart of the Grand Massif! With the Tête des Saix chairlift you can be setting out exploring the ski area in under 7 minutes; free 700 space car park, ski shuttle buses and lift pass sales point!