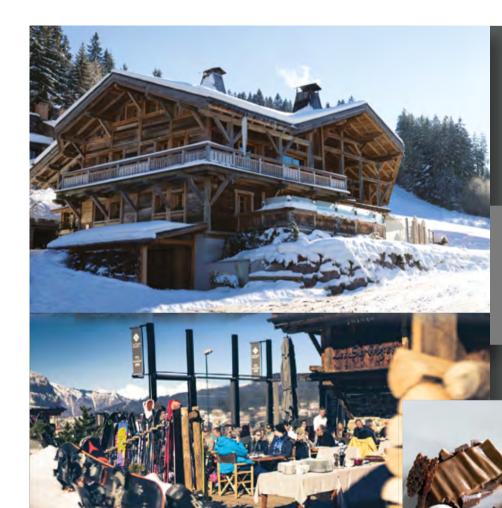

#### LES SERVAGES - I1

Bottom of the slopes (Timalets) - Servages On the ski slopes at the bottom of the Timalets piste and accessible by the Route des Servages. Armelle greets you in a renovated farm. Refined traditional cuisine, daily specials, fantastic wine list, children's menu suggestions. Partly heated south facing terrace. 2019 Michelin guide rating: one red plate and 3 red forks. Gault et Millau guide: 2 chef hats. Maître restaurateur recognition.

**6866** 

+33(0)4 50 90 01 62 - www.servages.com

> In a former farmhouse on the ski slopes, at the bottom of the Timalets, but accessible by road on the Route des Servages, Armelle greets you on the terrace or by the fireside, whether in skiwear or evening wear!

841, route des Servages / 74300 LES CARROZ +33 (0)4 50 90 01 62 contact@servages.com / www.servages.com