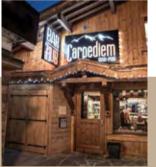

#### **LE CARPE DIEM - G2**

The cosy atmosphere of a pub open from 6pm onwards. Cocktails, beers and whiskies. Concerts, see the pub's programme. Sporting broadcasts, free WiFi. Pool and darts upstairs.