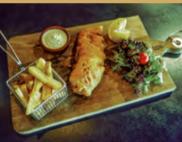

#### LES SERVAGES - I1

Bottom of the slopes (Timalets) - Servages On the ski slopes at the bottom of the Timalets piste and accessible by the Route des Servages. Armelle greets you in a renovated farm. Refined traditional cuisine, daily specials, fantastic wine list, children's menu suggestions. Partly heated south facing terrace. 2019 Michelin guide rating: one red plate and 3 red forks. Gault et Millau guide: 2 chef hats. Maître restaurateur recognition.

**6866** 

+33(0)4 50 90 01 62 - www.servages.com