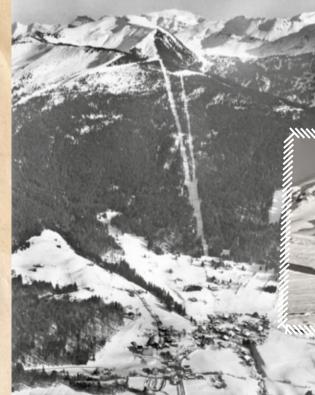

## **1980** GRAND MASSIF LINKS

## 1<sup>ST</sup> GONDOLA LIFT COMMISSIONED

## TELESI ANACHES-LES-CARROZ

1964

5 SKI LIFTS 5 SKI SLOPES /5 SKI INSTRUCTORS 2000 TOURIST BEDS