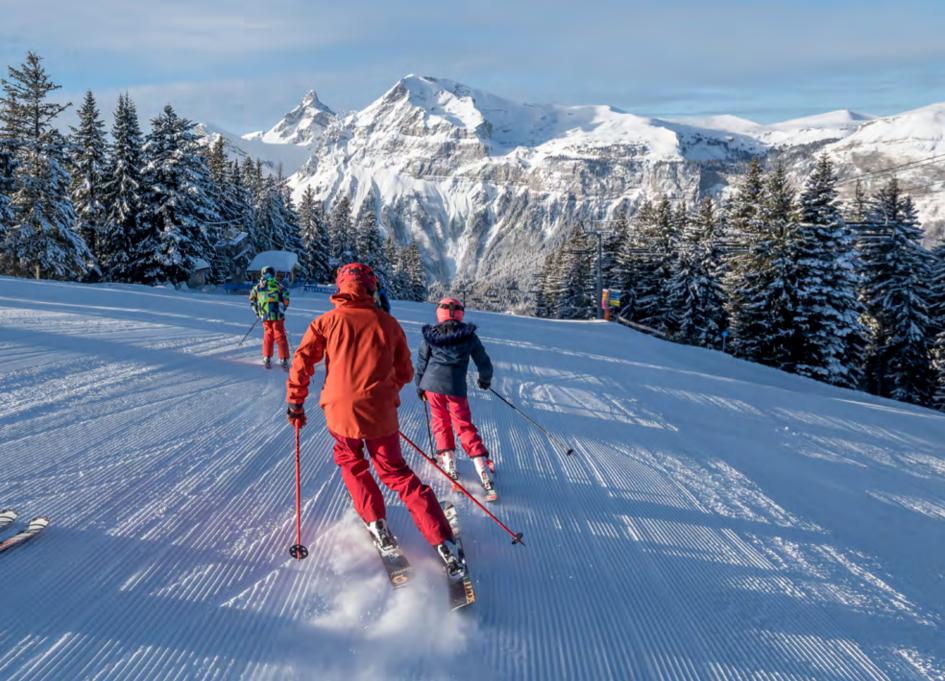

# Ski area

## 4<sup>TH</sup> LARGEST SKI LINKED SKI AREA IN FRANCE

### GRAND MASSIF OPEN FROM 14<sup>TH</sup> DECEMBER 2019 TO 19<sup>TH</sup> APRIL 2020

#LESCARROZ 1500, The only gateway with direct access to the heart of the Grand Massif! With the Tête des Saix chairlift you can be setting out exploring the ski area in under 7 minutes; free 700 space car park, ski shuttle buses and lift pass sales point!